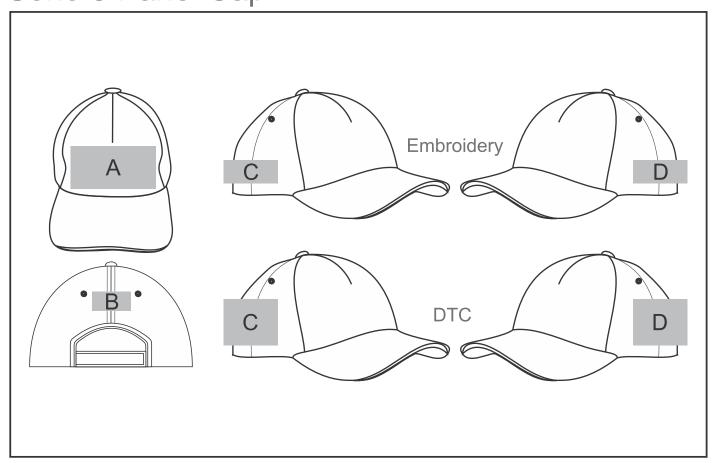

## **Branding Options:**

### **Position A**

1. Embroidery (EM-CAPFRONT)

Size: 110mm wide x 55mm high

2. Digital Transfer Caps (DTC-CAP) Full Colour

Size: 110mm wide x 50mm high

3. Silicone (STP-A)

1 Colour

Size: 30mm wide x 30mm high

4. Silicone (STP-B)

1 Colour

Size: 50mm wide x 50mm high

5. Silicone (STP-C)

1 Colour

Size: 80mm wide x 50mm high

6. Silicone (STP-D)

1 Colour

Size: 110mm wide x 40mm high

#### **Position C**

1. Embroidery (EM-CAPSIDE) N/A

Size: 70mm wide x 30mm high

2. Digital Transfer Caps (DTC-CAP)

Full Colour

Size: 70mm wide x 60mm high

3. Silicone (STP-A)

1 Colour

Size: 30mm wide x 30mm high

4. Silicone (STP-B)

1 Colour

Size: 50mm wide x 50mm high

5. Silicone (STP-C)

1 Colour

Size: 70mm wide x 50mm high

#### **Position B**

1. Embroidery (EM-CAPBACK) N/A

Size: 80mm wide x 25mm high

2. Digital Transfer Caps (DTC-CAP)

Full Colour

Size: 50mm wide x 20mm high

3. Silicone (STP-A)

1 Colour

Size: 30mm wide x 20mm high

4. Silicone (STP-B)

1 Colour

Size: 50mm wide x 20mm high

#### **Position D**

1. Embroidery (EM-CAPSIDE)

Size: 70mm wide x 30mm high

2. Digital Transfer Caps (DTC-CAP)

Full Colour

Size: 70mm wide x 60mm high

3. Silicone (STP-A)

1 Colour